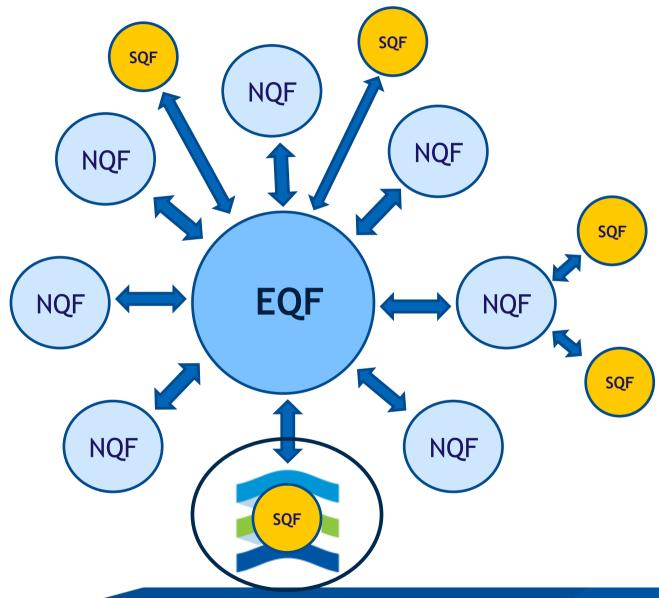

#### EUROPEAN, NATIONAL AND SECTORAL QUALIFICATIONS FRAMEWORKS

#### General levels of EQF

- The European reference framework for all border guard occupational profiles and learning requirements at all levels and in all areas
- A strategic approach to border guard training that ensures the operational relevance of the training
- Quality assurance and training certification: learning outcomes, the common currency
- Common language for describing the border guard job competences and qualifications, accepted and validated across EU (knowledge, skills and competences)
- rule "professional learning": training has to be relevant for the job