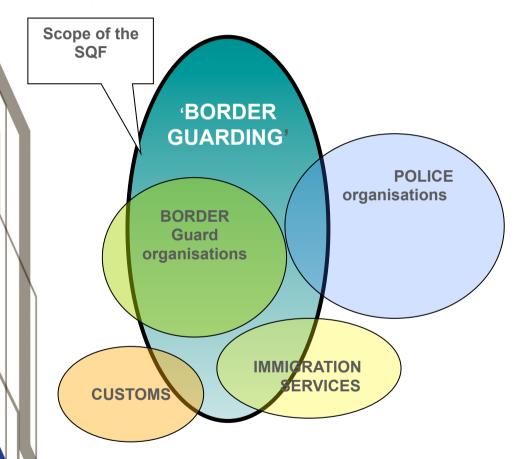

#### European Border and Coast Guard Agency

- provide integrated border management at the external borders
- ensure the effective management of migration flows and a high level of security for the EU
- help safeguarding free movement within the EU and respect fundamental rights
- establish an operational strategy for border management and the coordination of assistance from all member states
- promote operational cooperation between member states and third countries on border management