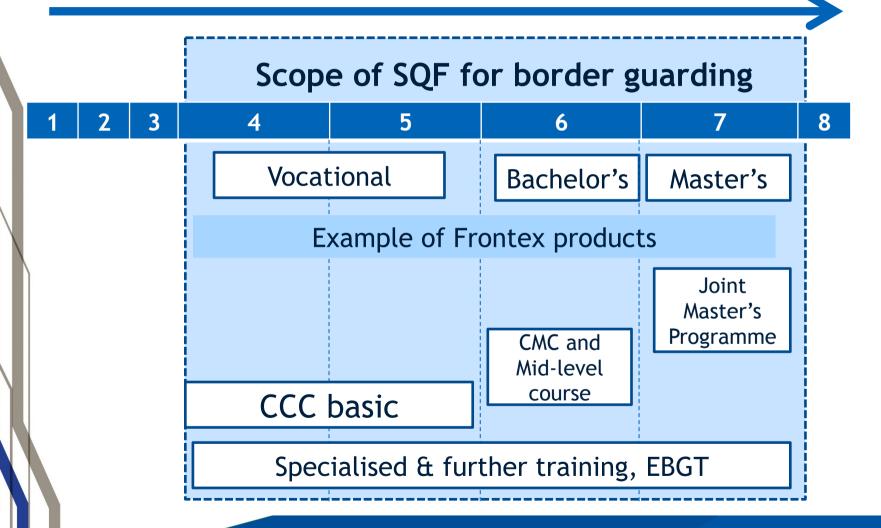

#### **EDUCATIONAL STANDARDS**

CCC basic border and coast guarding
Mid Level Management Course and CCC
Strategic Border Management Master's
Quality Assurance and Certification
SQF for Border Guarding, Exchange/
Mobility

#### EBGT PROFILES TRAINING

Screeners, Debriefers, Second Line Interview, Second line airport of Land and Maritime Border Surveillance Advance Document Expert, Return, Escort, Operational briefings, Crisis response, Awareness interpreters

**BORDER GUARD COMPETENCE PROFILES** 

**LEVEL 5** 