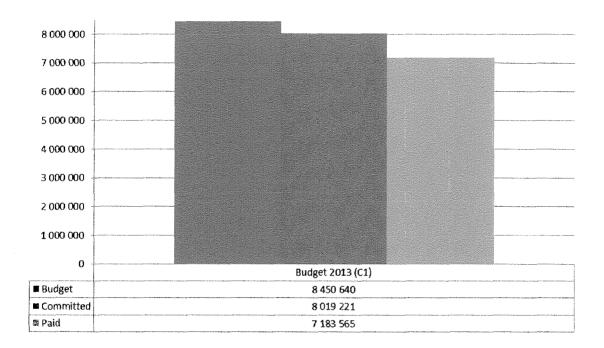

end of the year. It is foreseen that by the end of 2014 the budget consumption will have further increased.

After the closing of the financial year 2013, CEPOL can report the overall use of the budget made available in 2012. In 2012, CEPOL's total budget was € 8,451,000.00 out of which € 6,425,774.22 was paid in 2012. In accordance with Financial Regulation article 10 an amount of € 1,669,927.86 was carried forward for payment in 2013. Out of this amount € 1,366,192.26 (82%) was actually paid, leading to total consumption of the 2012 budget of 92% or € 7,791,966.48. CEPOL expects to further improve implementation of the budget by boosting the planning cycle with working groups, and by the appointment of a planning officer.

The chart below gives an overview on the 2013 budget execution:



The final use of the 2013 payment appropriations will only be known at the end of 2014. In line with the Financial Regulation, CEPOL has carried over to 2014 those amounts (€ 891,405.38) that have been committed but have not yet been paid. Before the carry over process took place, all commitments were analysed and only the amounts that are actually expected to be paid have been carried over.

The analysis of the amount of funds carried over shows a significant improvement compared to previous years, as the table below demonstrates:

| Carry over from to | Total budget<br>of the year | Amount<br>carried over | %   | Amount (of carry over) cancelled | %   |
|--------------------|-----------------------------|------------------------|-----|----------------------------------|-----|
| 2010 to