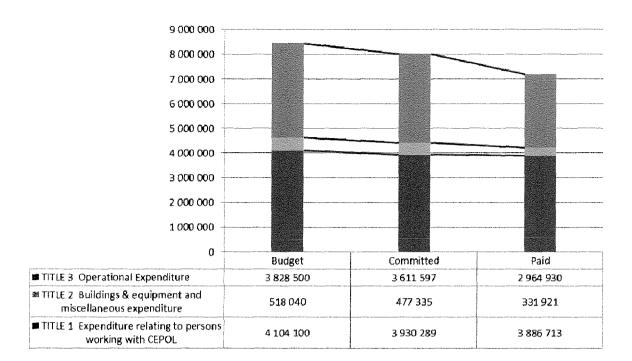

tal budget<br>of the year | Amount<br>carried over | %   | Amount (of carry over) cancelled | %   |
|--------------------|-----------------------------|------------------------|-----|----------------------------------|-----|
| 2010 to 2011       | 7,800,000.00                | 2,469,984.20           | 32% | 679,000.92                       | 27% |
| 2011 to 2012       | 8,341,000.00                | 1,772,529.94           | 21% | 705,441.52                       | 40% |
| 2012 to 2013       | 8,451,000.00                | 1,669,927.86           | 20% | 303,735.60                       | 18% |
| 2013 to 2014       | 8,450,640.00                | 891,405.38             | 11% | N/A                              |     |

The chart below gives an overview on the 2013 budget execution by Title.



Details regarding the budget 2013 execution status by chapters are presented in *Annex* 1.

#### Title I - Staff expenditure

The budget in title 1 has been almost fully used for both commitment appropriations and payment appropriations. The accurate and regular monitoring of the 2013 budget resulted in a reduced under spending. An amount of  $\\\in$  173,810.58 has not been used due to staff turnover and the decision of the Court of Justice stating that the Council of the European Union was entitled to reject the Commission's proposal, based on the 'adjustment method', intended to increase the salaries of European officials by 1.7% for 2011. The European Commission is required to submit to the European Parliament and the Council new proposals with regard to the retroactive salary adjust