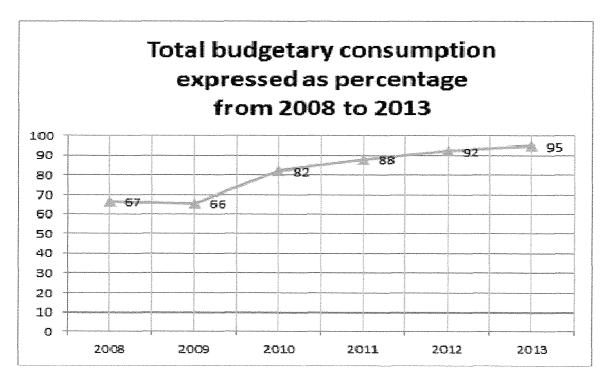

Strategic<br>Objective 4.5 | Budget management ensures implementation of Annual Work Program and contributes to CEPOL's future innovation                                     |
|----------------------------|--------------------------------------------------------------------------------------------------------------------------------------------------|
| Performance in 2013        | Timely payment of invoices Target 2013: 85% Performance 2013: 87% Performance 2012: 85.43% Consumption of Annual Budget                          |
|                            | Target 2013: Title 1: 95%, Title 2: 95%, Title 3: 80%. (Average: 90%) Performance 2013: Title 1: 96%, Title 2: 92%, Title 3: 94%. (Average: 94%) |

Budget execution has been continually improving since 2010. As the graphic below shows:



The 2013 percentage is based on the actual payment in 2013 plus the amounts carried over for payment in 2014. This means that the 95% is the maximum possible execution.

In 2013 CEPOL made legal commitments for a value of  $\in$  8,019,221.24 which corresponds to 95% of the available appropriations. Payments were made to the amount of  $\in$  7,183,564.57 or 85% of the total budget. This represents a significant improvement

compared to the previous year, where 76% of the budget has been paid at the end of the year. It is foreseen that by the end of 2014 the budget consumption will have further increased.

After the closing of the financial year 2013, CEPOL can report the overall use of the budget made available in 2012. In 2012, CEPOL's total budget was € 8,451,000.00 out of which € 6,4