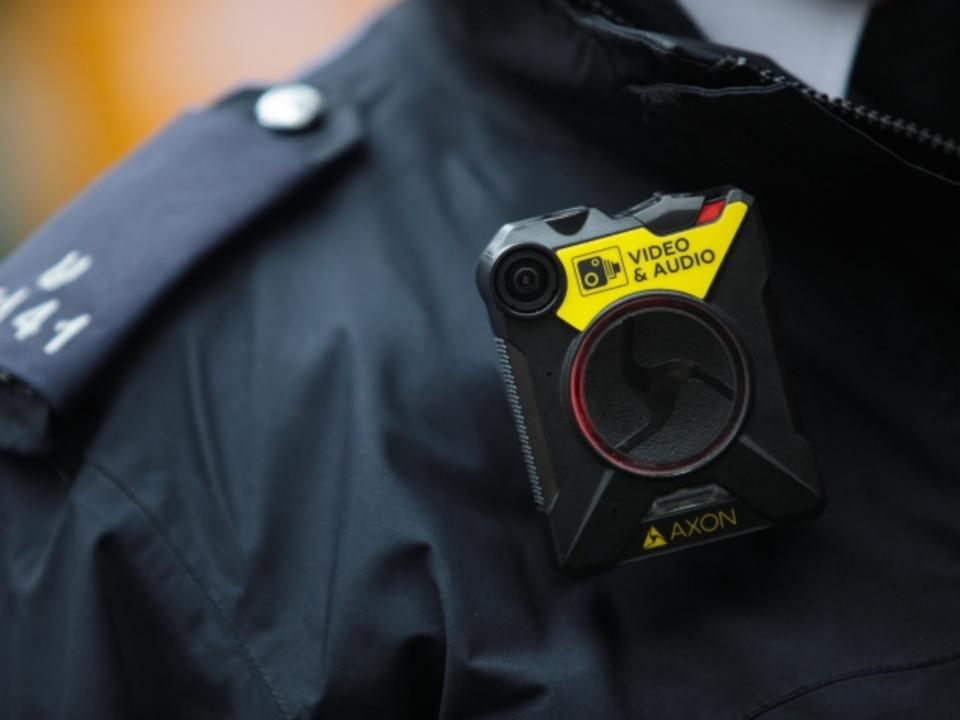

THERE IS NO 'RIGHT' OR 'WRONG' DESIGN, BUT YOU SHOULD THINK ABOUT IT.

- **1. THE DEVICE**

- **1. THE DEVICE**
- 2. COLOR OF THE UNIFORM

- 1. THE DEVICE
- 2. COLOR OF THE UNIFORM
- 3. TEXT AND SIGNS

- 1. THE DEVICE
- 2. COLOR OF THE UNIFORM
- 3. TEXT AND SIGNS
- 4. MOUNT

- 1. THE DEVICE
- 2. COLOR OF THE UNIFORM
- 3. TEXT AND SIGNS
- 4. MOUNT
- 5. HIDE IT