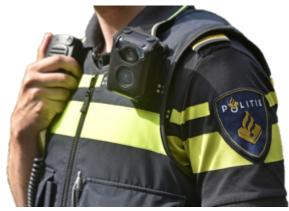

THERE IS NO 'RIGHT' OR 'WRONG' DESIGN, BUT YOU SHOULD THINK ABOUT IT.

- **1. THE DEVICE**

- **1. THE DEVICE**
- 2. COLOR OF THE UNIFORM

- 1. THE DEVICE
- 2. COLOR OF THE UNIFORM
- 3. TEXT AND SIGNS

- 1. THE DEVICE
- 2. COLOR OF THE UNIFORM
- 3. TEXT AND SIGNS
- 4. MOUNT

- 1. THE DEVICE
- 2. COLOR OF THE UNIFORM
- 3. TEXT AND SIGNS
- 4. MOUNT
- 5. HIDE IT