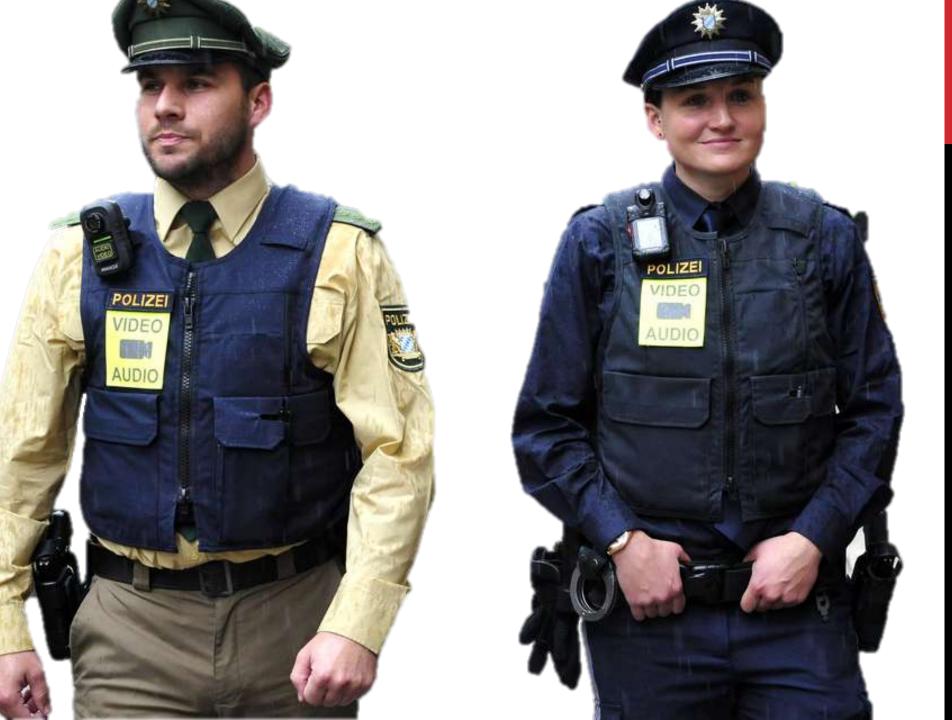

THERE IS NO 'RIGHT' OR 'WRONG' DESIGN, BUT YOU SHOULD THINK ABOUT IT.

- **1. THE DEVICE**

- **1. THE DEVICE**
- 2. COLOR OF THE UNIFORM

- 1. THE DEVICE
- 2. COLOR OF THE UNIFORM
- 3. TEXT AND SIGNS

- 1. THE DEVICE
- 2. COLOR OF THE UNIFORM
- 3. TEXT AND SIGNS
- 4. MOUNT

- 1. THE DEVICE
- 2. COLOR OF THE UNIFORM
- 3. TEXT AND SIGNS
- 4. MOUNT
- 5. HIDE IT