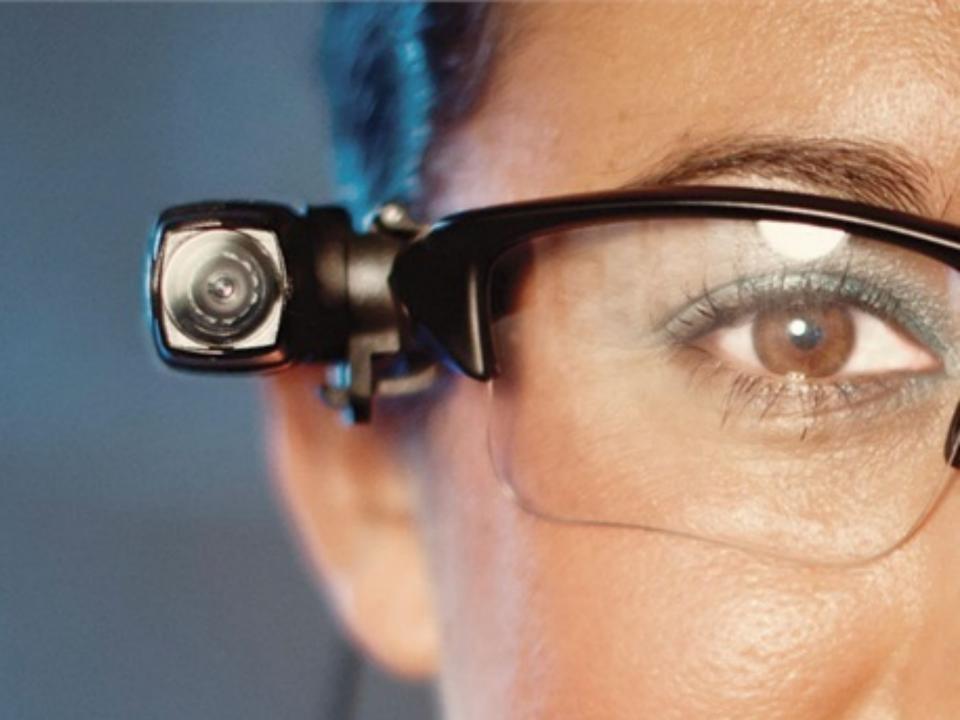

THERE IS NO 'RIGHT' OR 'WRONG' DESIGN, BUT YOU SHOULD THINK ABOUT IT.

- **1. THE DEVICE**

- **1. THE DEVICE**
- 2. COLOR OF THE UNIFORM

- 1. THE DEVICE
- 2. COLOR OF THE UNIFORM
- 3. TEXT AND SIGNS

- 1. THE DEVICE
- 2. COLOR OF THE UNIFORM
- 3. TEXT AND SIGNS
- 4. MOUNT

- 1. THE DEVICE
- 2. COLOR OF THE UNIFORM
- 3. TEXT AND SIGNS
- 4. MOUNT
- 5. HIDE IT