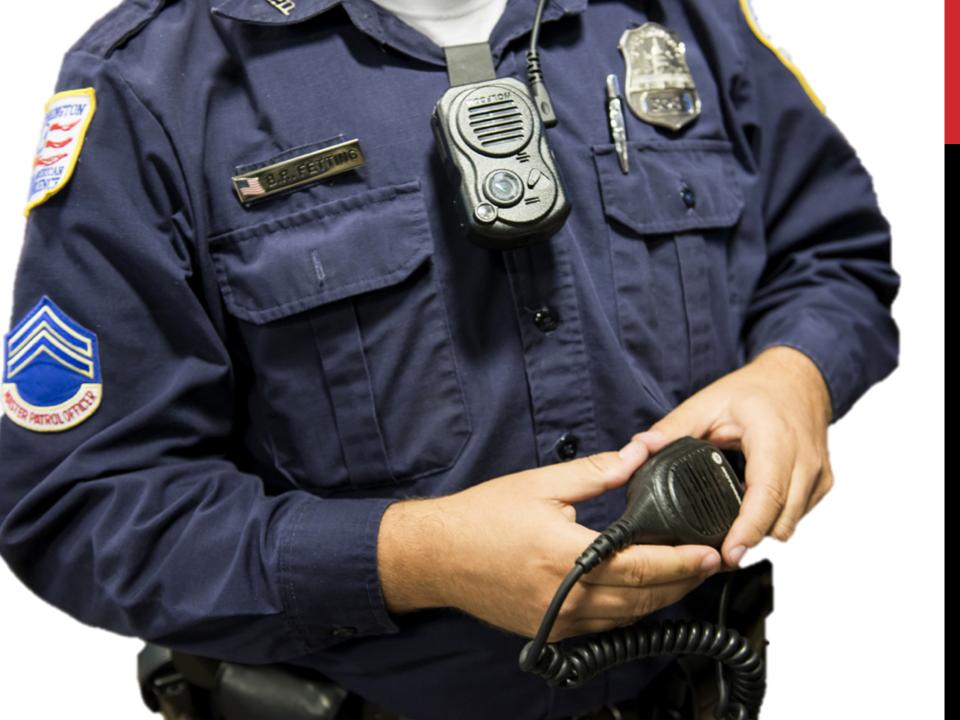

THERE IS NO 'RIGHT' OR 'WRONG' DESIGN, BUT YOU SHOULD THINK ABOUT IT.

- **1. THE DEVICE**

- **1. THE DEVICE**
- 2. COLOR OF THE UNIFORM

- 1. THE DEVICE
- 2. COLOR OF THE UNIFORM
- 3. TEXT AND SIGNS

- 1. THE DEVICE
- 2. COLOR OF THE UNIFORM
- 3. TEXT AND SIGNS
- 4. MOUNT

- 1. THE DEVICE
- 2. COLOR OF THE UNIFORM
- 3. TEXT AND SIGNS
- 4. MOUNT
- 5. HIDE IT