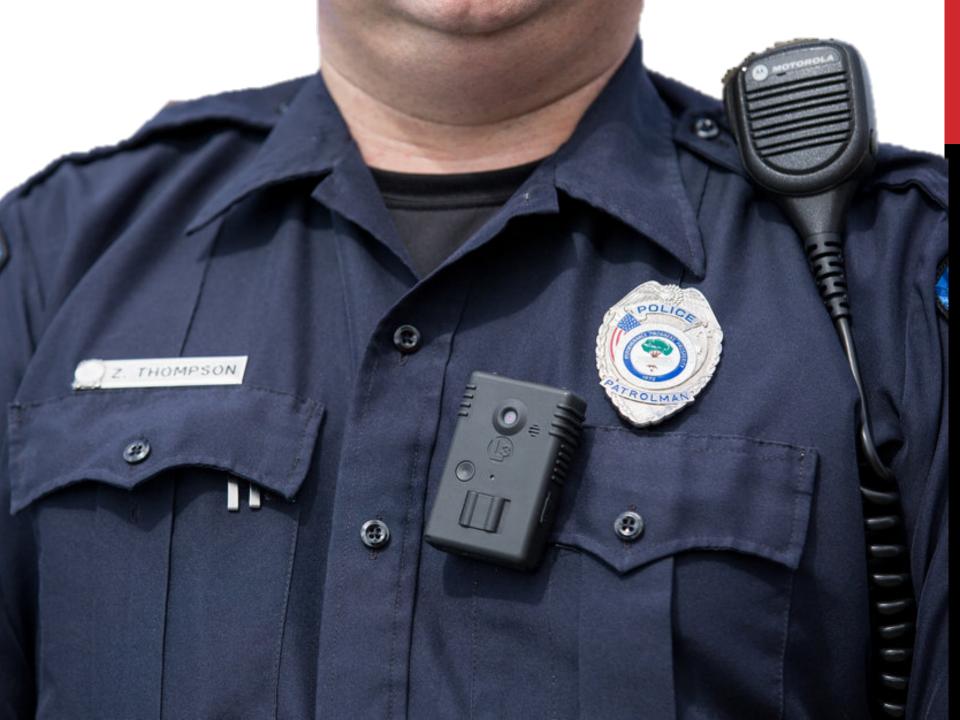

THERE IS NO 'RIGHT' OR 'WRONG' DESIGN, BUT YOU SHOULD THINK ABOUT IT.

- **1. THE DEVICE**

- **1. THE DEVICE**
- 2. COLOR OF THE UNIFORM

- 1. THE DEVICE
- 2. COLOR OF THE UNIFORM
- 3. TEXT AND SIGNS

- 1. THE DEVICE
- 2. COLOR OF THE UNIFORM
- 3. TEXT AND SIGNS
- 4. MOUNT

- 1. THE DEVICE
- 2. COLOR OF THE UNIFORM
- 3. TEXT AND SIGNS
- 4. MOUNT
- 5. HIDE IT