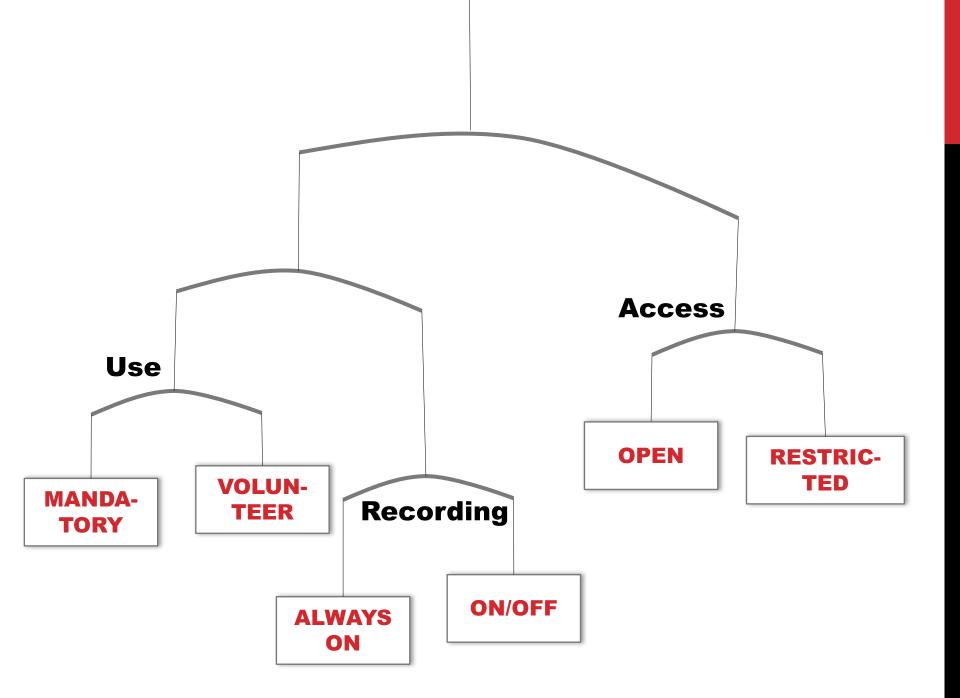

**BEFORE: PREVENTION**

#### **DURING: REAL-TIME MONITORING**

#### **AFTER: EVIDENCE**



#### SETTING TECHNOLOGY POLICIES

# **TWO ISSUES TODAY:**

- 1. DESIGN
- 2. POLICIES



IF YOU AIM FOR PREVENTION THROUGH DETERRENCE, PEOPLE NEED TO SEE THE BODYCAM.

IF YOU AIM FOR GATHERING EVIDENCE, IT MIGHT BE BETTER IF THE CAMERA IS INVISIBLE.

THERE IS NO 'RIGHT' OR 'WRONG' DESIGN, BUT YOU SHOULD THINK ABOUT IT.

- **1. THE DEVICE**









- **1. THE DEVICE**
- 2. COLOR OF THE UNIFORM









- 1. THE DEVICE
- 2. COLOR OF THE UNIFORM
- 3. TEXT AND SIGNS













- 1. THE DEVICE
- 2. COLOR OF THE UNIFORM
- 3. TEXT AND SIGNS
- 4. MOUNT







- 1. THE DEVICE
- 2. COLOR OF THE UNIFORM
- 3. TEXT AND SIGNS
- 4. MOUNT
- 5. HIDE IT







#### WHO USES THEM? WHAT IS RECORDED? WHO HAS ACCESS?



# **CHALLENGES**

- POLICE
  - MAKE A PLAN
  - KNOW THE PLAN
  - ENFORCE COMPLIANCE
- RESEARCHERS
  - LESS EVIDENCE, MORE THEORY
  - COMPARE COUNTRIES
  - INVOLVE POLICE IN RESEARCH
  - RIDE ALONG



### E-MAIL ME YOUR RESEARCH PLEASE! (ESPECIALLY NON-ENGLISH)

INFO@SANDERFLIGHT.NL