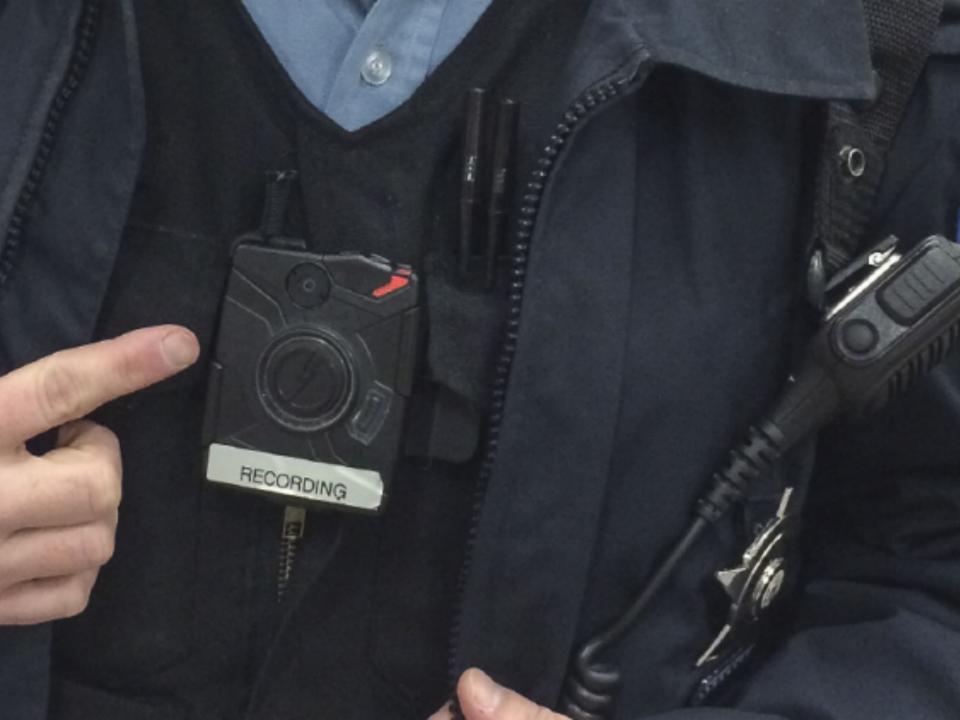

THERE IS NO 'RIGHT' OR 'WRONG' DESIGN, BUT YOU SHOULD THINK ABOUT IT.

- **1. THE DEVICE**

- **1. THE DEVICE**
- 2. COLOR OF THE UNIFORM

- 1. THE DEVICE
- 2. COLOR OF THE UNIFORM
- 3. TEXT AND SIGNS

- 1. THE DEVICE
- 2. COLOR OF THE UNIFORM
- 3. TEXT AND SIGNS
- 4. MOUNT

- 1. THE DEVICE
- 2. COLOR OF THE UNIFORM
- 3. TEXT AND SIGNS
- 4. MOUNT
- 5. HIDE IT