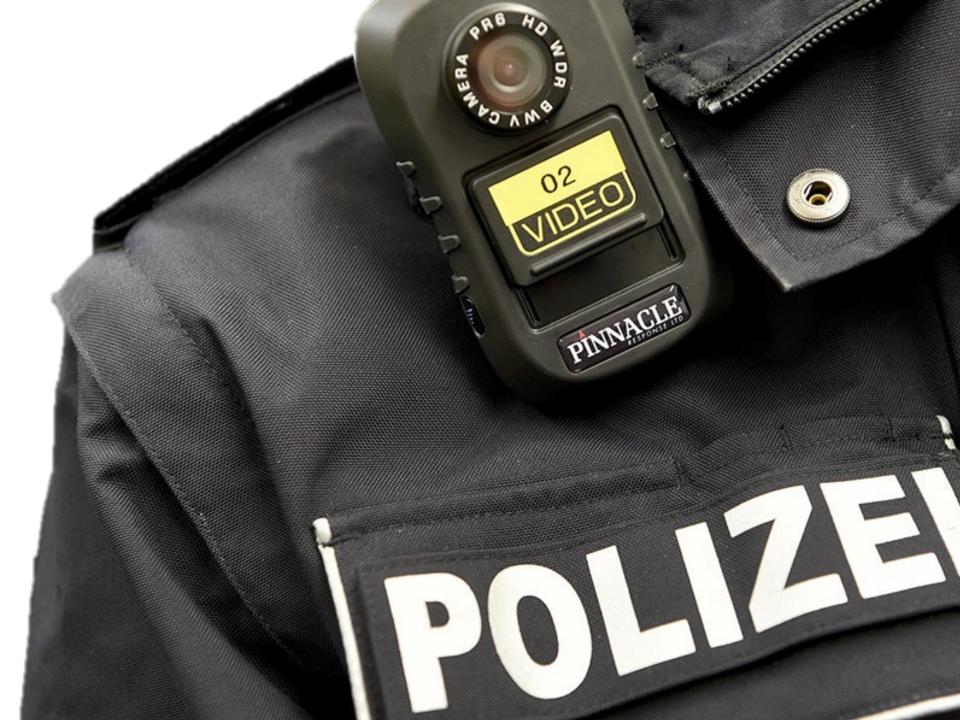

THERE IS NO 'RIGHT' OR 'WRONG' DESIGN, BUT YOU SHOULD THINK ABOUT IT.

- **1. THE DEVICE**

- **1. THE DEVICE**
- 2. COLOR OF THE UNIFORM

- 1. THE DEVICE
- 2. COLOR OF THE UNIFORM
- 3. TEXT AND SIGNS

- 1. THE DEVICE
- 2. COLOR OF THE UNIFORM
- 3. TEXT AND SIGNS
- 4. MOUNT

- 1. THE DEVICE
- 2. COLOR OF THE UNIFORM
- 3. TEXT AND SIGNS
- 4. MOUNT
- 5. HIDE IT