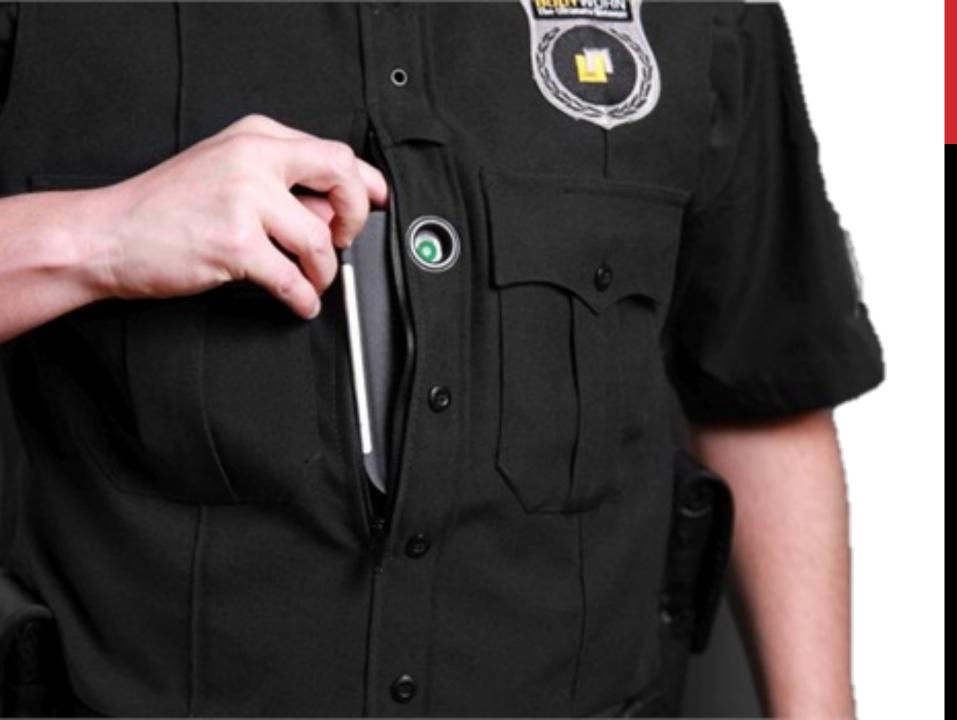

THERE IS NO 'RIGHT' OR 'WRONG' DESIGN, BUT YOU SHOULD THINK ABOUT IT.

- **1. THE DEVICE**

- **1. THE DEVICE**
- 2. COLOR OF THE UNIFORM

- 1. THE DEVICE
- 2. COLOR OF THE UNIFORM
- 3. TEXT AND SIGNS

- 1. THE DEVICE
- 2. COLOR OF THE UNIFORM
- 3. TEXT AND SIGNS
- 4. MOUNT

- 1. THE DEVICE
- 2. COLOR OF THE UNIFORM
- 3. TEXT AND SIGNS
- 4. MOUNT
- 5. HIDE IT