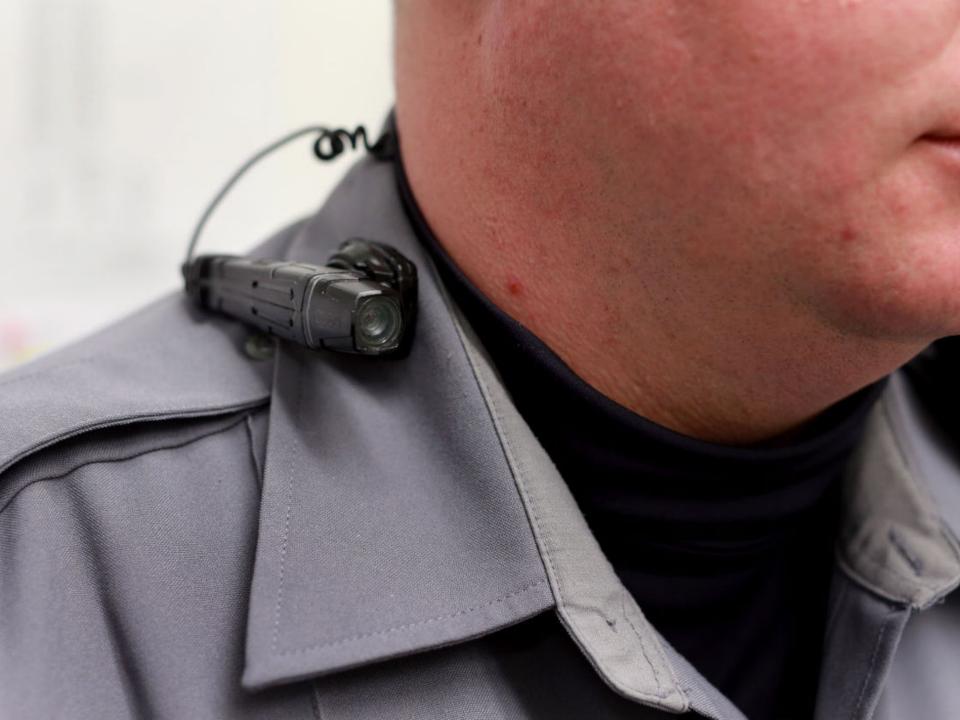

THERE IS NO 'RIGHT' OR 'WRONG' DESIGN, BUT YOU SHOULD THINK ABOUT IT.

- **1. THE DEVICE**

- **1. THE DEVICE**
- 2. COLOR OF THE UNIFORM

- 1. THE DEVICE
- 2. COLOR OF THE UNIFORM
- 3. TEXT AND SIGNS

- 1. THE DEVICE
- 2. COLOR OF THE UNIFORM
- 3. TEXT AND SIGNS
- 4. MOUNT

- 1. THE DEVICE
- 2. COLOR OF THE UNIFORM
- 3. TEXT AND SIGNS
- 4. MOUNT
- 5. HIDE IT